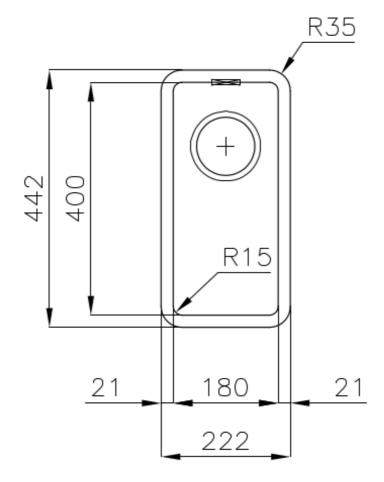

### **DETAILS**

| Coloring               | Gun Metal                                                       |
|------------------------|-----------------------------------------------------------------|
| Edge/Installation Type | Undermount                                                      |
| Finish                 | PVD                                                             |
| Material               | AISI 304 stainless steel                                        |
| Texture                | Foster brushed                                                  |
| Base                   | 30 cm                                                           |
| Dimensions             | 222x442 mm                                                      |
| Standard fittings      | Fixing hooks, gasket, drain, overflow and siphon, boxed packing |
| Mixer holes            | No standard holes                                               |
|                        |                                                                 |

| Built-in hole             | View technical data sheet                                                                                                                                                                                                                                                                                                                      |
|---------------------------|------------------------------------------------------------------------------------------------------------------------------------------------------------------------------------------------------------------------------------------------------------------------------------------------------------------------------------------------|
| Drainer                   | No                                                                                                                                                                                                                                                                                                                                             |
| Width                     | 22 cm                                                                                                                                                                                                                                                                                                                                          |
| Bowl dimension            | 180x400mm                                                                                                                                                                                                                                                                                                                                      |
| Number of bowls           | 1 bowl                                                                                                                                                                                                                                                                                                                                         |
| Waste fitting             | 3,5" drain                                                                                                                                                                                                                                                                                                                                     |
| FEATURES                  |                                                                                                                                                                                                                                                                                                                                                |
| Basket 3,5" waste fitting | The drain is equipped with a large 3.5" drain, with the practical basket cap that prevents the discharge of solid parts.                                                                                                                                                                                                                       |
| Gun Metal                 | The Gun Metal finish is obtained by treating steel with a physical process called PVD (Phisical Vacuum Deposition) which deposits particles of noble metals on the surface. The result is a unique and refined aesthetic effect, and an improvement of the mechanical properties of the steel which is more resistant to impact and scratches. |
| High thickness            | Imm thick steel. A significant thickness, which guarantees the maximum sturdiness and durability.                                                                                                                                                                                                                                              |
| Perimetral overflow       | The overflow is always a security on the Foster sinks that prevents the overflow of water in case of oversights. The perimeter drain solution improves aesthetics thanks to its square and essential shape.                                                                                                                                    |
| Small radius              | Bowls with squared shapes with a modern design and an increased capacity, for a minimal aesthetics connected with an extreme practicity.                                                                                                                                                                                                       |

### **TECHNICAL DATA**