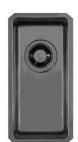

### Sink KE Gun Metal

Kitchen Sinks Code: 2151 856

### **DETAILS**

| Coloring               | Gun Metal                                                       |
|------------------------|-----------------------------------------------------------------|
| Edge/Installation Type | Undermount                                                      |
| Finish                 | PVD                                                             |
| Material               | AISI 304 stainless steel                                        |
| Texture                | Foster brushed                                                  |
| Base                   | 30 cm                                                           |
| Dimensions             | 222x442 mm                                                      |
| Standard fittings      | Fixing hooks, gasket, drain, overflow and siphon, boxed packing |
| Mixer holes            | No standard holes                                               |
|                        |                                                                 |