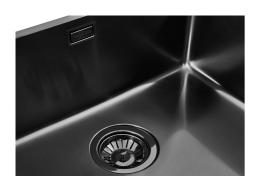

### Sink KE Gun Metal

Kitchen Sinks Code: 2151 856

### **DETAILS**

| Coloring               | Gun Metal                                                       |
|------------------------|-----------------------------------------------------------------|
| Edge/Installation Type | Undermount                                                      |
| Finish                 | PVD                                                             |
| Material               | AISI 304 stainless steel                                        |
| Texture                | Foster brushed                                                  |
| Base                   | 30 cm                                                           |
| Dimensions             | 222x442 mm                                                      |
| Standard fittings      | Fixing hooks, gasket, drain, overflow and siphon, boxed packing |
| Mixer holes            | No standard holes                                               |
|                        |                                                                 |

| Built-in hole             | View technical data sheet                                                                                                                                                                                                                                                                                                                      |
|---------------------------|------------------------------------------------------------------------------------------------------------------------------------------------------------------------------------------------------------------------------------------------------------------------------------------------------------------------------------------------|
| Drainer                   | No                                                                                                                                                                                                                                                                                                                                             |
| Width                     | 22 cm                                                                                                                                                                                                                                                                                                                                          |
| Bowl dimension            | 180x400mm                                                                                                                                                                                                                                                                                                                                      |
| Number of bowls           | 1 bowl                                                                                                                                                                                                                                                                                                                                         |
| Waste fitting             | 3,5" drain                                                                                                                                                                                                                                                                                                                                     |
| FEATURES                  |                                                                                                                                                                                                                                                                                                                                                |
| Basket 3,5" waste fitting | The drain is equipped with a large 3.5" drain, with the practical basket cap that prevents the discharge of solid parts.                                                                                                                                                                                                                       |
| Gun Metal                 | The Gun Metal finish is obtained by treating steel with a physical process called PVD (Phisical Vacuum Deposition) which deposits particles of noble metals on the surface. The result is a unique and refined aesthetic effect, and an improvement of the mechanical properties of the steel which is more resistant to impact and scratches. |
| High thickness            | Imm thick steel. A significant thickness, which guarantees the maximum sturdiness and durability.                                                                                                                                                                                                                                              |
| Perimetral overflow       | The overflow is always a security on the Foster sinks that prevents the overflow of water in case of oversights. The perimeter drain solution improves aesthetics thanks to its square and essential shape.                                                                                                                                    |
| Small radius              | Bowls with squared shapes with a modern design and an increased capacity, for a minimal aesthetics connected with an extreme practicity.                                                                                                                                                                                                       |